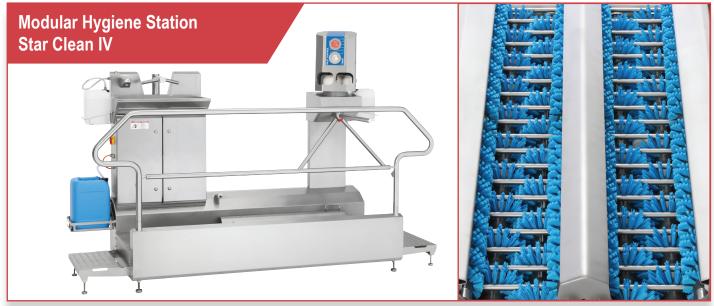

STAR CLEAN IV Type 23881 All in One

Special bristles (sole side cleaning optional)

## STAR CLEAN IV All in One

Safe personnel hygiene at production entry: from hand cleaning, to drying, to hand disinfection with simultaneous walking through sole cleaning, controlled by a motor-driven turnstile.

Technical data may be subject to changes

Helical bristles increases the effectiveness of mechanical cleaning. Excellent removal of dirt is also guaranteed. Easy removal of brushes ensures thorough cleaning of machine and brushes.

The Pentagon step guide in combination with the optimized tread ensure optimal sole cleaning and better machine hygiene.

CN: shanghai@frontmatec.com Phone: +86 215 859 4850