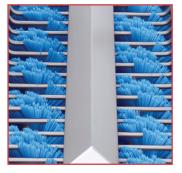

Technical data may be subject to changes

Helical bristles increases the effectiveness of mechanical cleaning. Excellent removal of dirt is also guaranteed. Easy removal of brushes ensures thorough cleaning of machine and brushes.