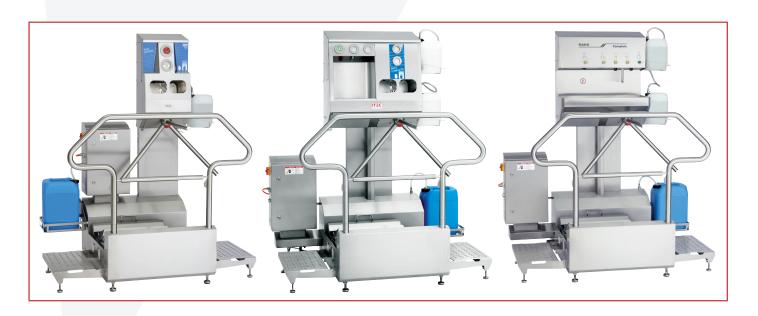

## **Controlled personnel hygiene**

- Obligatory hand and sole cleaning including disinfection
- Many variants of the Star Clean IV modular hygiene station can be precisely customised to operational requirements and directly integrated into the systematic personnel hygiene process chain
- Faster lead time due to simultaneous cleaning and disinfection of hands and soles. Entry capacity: max. 20 pers. (depents on version)
- The system can be installed as a platform or built-in variant
- Dry variants with dirt collection drawer, preferably used in the baking industry, are also available
- Due to the mandatory process flow maximum hygiene is achieved before entering sensitive production areas
- The modular design enables customised solutions

## **Option**

- Module for sideway sole cleaning up to a height of approx.
  4.5 cm
- Special feature for bakery industry: UVC-disinfection module for dry brush cleaning