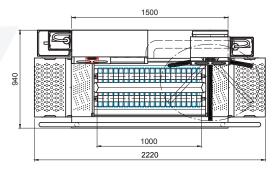

## **Technical data**

| Туре              | STAR CLEAN IV Type 23882 |
|-------------------|--------------------------|
|                   | All in One               |
| Power supply      | 400V 3/N/PE              |
| Power consumption | 0.8-2.4 kW               |
| Main frequency    | 50-60 Hz                 |
| Control voltage   | 24V DC                   |
| Protection class  | IP65                     |
| Room temperature  | Min. +4°C, max. +40°C    |
| Water supply      | ½" max. 65°C             |
| Drain             | R2 1/2"                  |
|                   |                          |