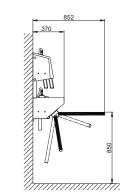

Mano Complete type 23765 / 23775

Example sluise

## **Compact solution**

- Controlled process flow
- Hand cleaning, 2 versions:
  - Type 23765 with water/soap mixture
  - Type 23775 with water/soap separated
- Contactless activation of each step
- Every step is visualized by a LED symbol light
- Hand drying with high performance hot air blower, optional with V8 filter
- Access release by motor-driven turnstile or via a potential-free contact on portal turnstiles or doors etc.
- Option to connect time recording systems, signal horns, etc.
- Card readers or personnel counters can be integrated into the process
- Combinable with the ITEC Star Clean IV series for sole cleaning and disinfection
- Left- and right-hand version available, with or without turnstile
- Personnel frequency: 4-5 people/minute