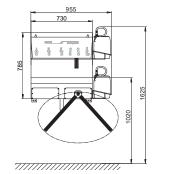

## Technical data

| Туре                      | 23765 / 23775                                                      |
|---------------------------|--------------------------------------------------------------------|
| Connection to the network | 230V / N / PE                                                      |
| Network frequency         | 50-60 Hz                                                           |
| Rated power               | 1.9 kW                                                             |
| Voltage                   | 24V DC                                                             |
| Protective device         | IP65                                                               |
| Water supply              | KW <sup>1</sup> / <sub>2</sub> ", WW <sup>1</sup> / <sub>2</sub> " |
| Drain                     | DN 40                                                              |
|                           |                                                                    |