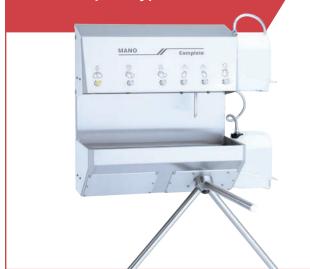

Mano Complete type 23765 / 23775

Example sluise

## **Contactless** activation of all hygiene processes

Controlled hand hygiene at the production entrance, especially for hygienically sensitive areas, is guaranteed completely in one unit by combining hand cleaning in connection with fully automatic soap dispensing, paperless hand drying and subsequent disinfection.

## **Compact solution**

- Controlled process flow
- Hand cleaning, 2 versions:
  - Type 23765 with water/soap mixture
  - Type 23775 with water/soap separated
- Contactless activation of each step
- Every step is visualized by a LED symbol light
- Hand drying with high performance hot air blower, optional with V8 filter
- Access release by motor-driven turnstile or via a potential-free contact on portal turnstiles or doors etc.
- Option to connect time recording systems, signal horns, etc.
- Card readers or personnel counters can be integrated into the process
- Combinable with the ITEC Star Clean IV series for sole cleaning and disinfection
- Left- and right-hand version available, with or without turnstile
- Personnel frequency: 4-5 people/minute