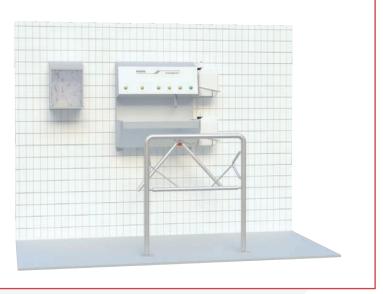

Mano Complete type 23765 / 23775

Example sluise

## **Contactless** activation of all hygiene processes

Controlled hand hygiene at the production entrance, especially for hygienically sensitive areas, is guaranteed completely in one unit by combining hand cleaning in connection with fully automatic soap dispensing, paperless hand drying and subsequent disinfection.

## **Compact solution**

- Controlled process flow
- Hand cleaning, 2 versions:
  - Type 23765 with water/soap mixture
  - Type 23775 with water/soap separated
- Contactless activation of each step
- Every step is visualized by a LED symbol light
- Hand drying with high performance hot air blower, optional with V8 filter
- Access release by motor-driven turnstile or via a potential-free contact on portal turnstiles or doors etc.
- Option to connect time recording systems, signal horns, etc.
- Card readers or personnel counters can be integrated into the process
- Combinable with the ITEC Star Clean IV series for sole cleaning and disinfection
- Left- and right-hand version available, with or without turnstile
- Personnel frequency: 4-5 people/minute