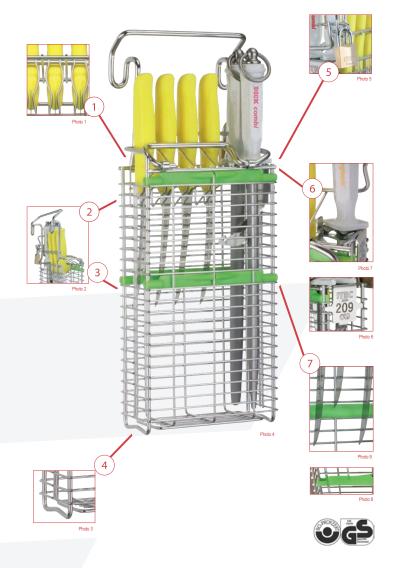

## At a glance

- 1. V-shaped knife receptacle
- 2. Punctual support of the knife handle
- 3. Safety distance according to DIN
- 4. Punctual ground contact
- 5. Secure fixation which also allows locking
- 6. Hygienic sharpening steel holder with engraving plate
- 7. Blade protectors in signal colour