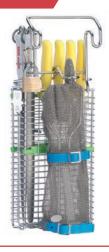

#### Innovation in detail

- Safe transport due to knife lock bracket
- V-shaped holder ensures stable fit of knives
- Punctual support of the knife handle guarantees optimum cleaning results between shaft and blade
- For hygienic reasons only punctual ground contact
- Blade protection in signal colour (IFS compliant). Conical design for easy insertion without the need to put on the knife tip
- Hygienic shaping of the sharpening steel holder
- Engraving plate for applying the personnel identification number
- Safety grid spacing according to DIN EN ISO 13857

## At a glance

- 1. V-shaped knife receptacle
- 2. Punctual support of the knife handle
- 3. Safety distance according to DIN
- 4. Punctual ground contact
- 5. Secure fixation which also allows locking
- 6. Hygienic sharpening steel holder with engraving plate
- 7. Blade protectors in signal colour