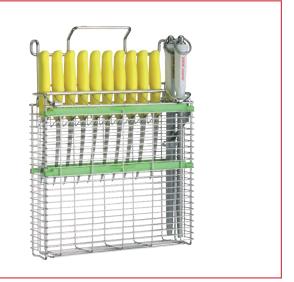

### Knife holder type 22240/22200

ITEC knife holder type 22240/22200

#### Innovation in detail

- Safe transport due to knife lock bracket
- V-shaped holder ensures stable fit of knives
- Punctual support of the knife handle guarantees optimum cleaning results between shaft and blade
- For hygienic reasons only punctual ground contact
- Blade protection in signal colour (IFS compliant). Conical design for easy insertion without the need to put on the knife tip
- Hygienic shaping of the sharpening steel holder
- Engraving plate for applying the personnel identification number
- Safety grid spacing according to DIN EN ISO 13857

## At a glance

- 1. V-shaped knife receptacle
- 2. Punctual support of the knife handle
- 3. Safety distance according to DIN
- 4. Punctual ground contact
- 5. Secure fixation which also allows locking
- 6. Hygienic sharpening steel holder with engraving plate
- 7. Blade protectors in signal colour