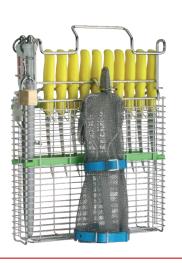

### Knife holder type 22240/22200

ITEC knife holder type 22240/22200

#### Innovation in detail

- Safe transport due to knife lock bracket
- V-shaped holder ensures stable fit of knives
- Punctual support of the knife handle guarantees optimum cleaning results between shaft and blade
- For hygienic reasons only punctual ground contact
- Blade protection in signal colour (IFS compliant). Conical design for easy insertion without the need to put on the knife tip
- Hygienic shaping of the sharpening steel holder
- Engraving plate for applying the personnel identification number
- Safety grid spacing according to DIN EN ISO 13857

#### Why the ITEC knife holder!

- Hygienic and safe storage of knives, sharpening steels, safety gloves, etc.
- Optimum cleaning results in combination with ITEC cleaning systems