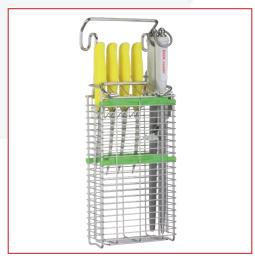

ITEC knife holder type 22240

#### Why the ITEC knife holder!

- Hygienic and safe storage of knives, sharpening steels, safety gloves, etc.
- Optimum cleaning results in combination with ITEC cleaning systems