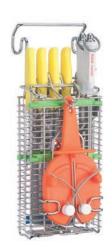

#### Innovation in detail

- Safe transport due to knife lock bracket
- V-shaped holder ensures stable fit of knives
- Punctual support of the knife handle guarantees optimum cleaning results between shaft and blade
- For hygienic reasons only punctual ground contact
- Blade protection in signal colour (IFS compliant). Conical design for easy insertion without the need to put on the knife tip
- Hygienic shaping of the sharpening steel holder
- Engraving plate for applying the personnel identification number
- Safety grid spacing according to DIN EN ISO 13857

## At a glance

- 1. V-shaped knife receptacle
- 2. Punctual support of the knife handle
- 3. Safety distance according to DIN
- 4. Punctual ground contact
- 5. Secure fixation which also allows locking
- 6. Hygienic sharpening steel holder with engraving plate
- 7. Blade protectors in signal colour