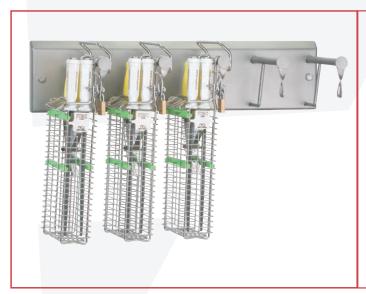

Wall and table mountings are available in many versions for both knife holders.

DK: kolding@frontmatec.com Phone: +45 763 427 00

Fixation for five knife holders type 22240

ITEC knife holder type 22200