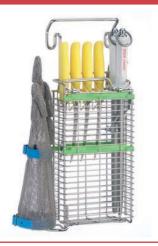

#### Innovation in detail

- Safe transport due to knife lock bracket
- V-shaped holder ensures stable fit of knives
- Punctual support of the knife handle guarantees optimum cleaning results between shaft and blade
- For hygienic reasons only punctual ground contact
- Blade protection in signal colour (IFS compliant). Conical design for easy insertion without the need to put on the knife tip
- Hygienic shaping of the sharpening steel holder
- Engraving plate for applying the personnel identification number
- Safety grid spacing according to DIN EN ISO 13857

## At a glance

- 1. V-shaped knife receptacle
- 2. Punctual support of the knife handle
- 3. Safety distance according to DIN
- 4. Punctual ground contact
- 5. Secure fixation which also allows locking
- 6. Hygienic sharpening steel holder with engraving plate
- 7. Blade protectors in signal colour