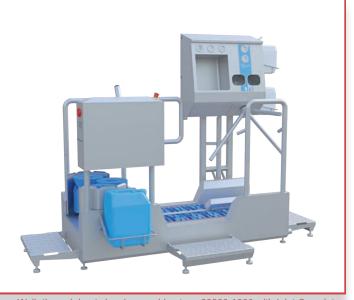

Walk-through boot cleaning machine type 23830 Walk-through boot cleaning machine type 23830-1000 with Inlet Complete

# Cleaning and disinfection of soles and boot legs

The Walk-through boot cleaning machines of the type 23830 series can be integrated directly into the process chain of operational personnel hygiene in front of the production entrances. The interaction of the sole brushes and the 3 vertically arranged shaft cleaning brushes allows a fast cleaning of the boots in a continuous process. The two versions with upstream sole brushes (lengths 500/1,000 mm) can be turned into a complete hygiene station by integrating hand hygiene (Inlet Control 23740 or Inlet Complete 23761/23771). The 23830-1000 version can be used by boot wearers and clog wearers via a bypass.

### Version

- 1-2 helically bristled sole brushes (number depends on variant) and 3 vertically arranged shaft cleaning brushes
- 2-phase cleaning, water/chemicals separate
- Rinsing with clear water after addition of detergent
- Safe standing due to non-slip surfaces, step guide, railing and steps
- Easy cleaning through removable brushes (without tools)
- Material: Stainless steel 1.4301