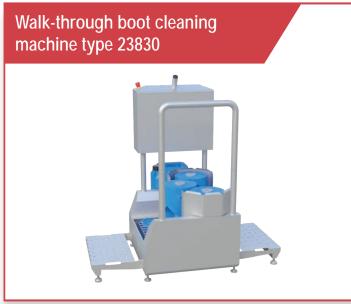

Walk-through boot cleaning machine type 23830 Walk-through boot cleaning machine type 23830-1000 with Inlet Complete

# Cleaning and disinfection of soles and boot legs

The Walk-through boot cleaning machines of the type 23830 series can be integrated directly into the process chain of operational personnel hygiene in front of the production entrances. The interaction of the sole brushes and the 3 vertically arranged shaft cleaning brushes allows a fast cleaning of the boots in a continuous process. The two versions with upstream sole brushes (lengths 500/1,000 mm) can be turned into a complete hygiene station by integrating hand hygiene (Inlet Control 23740 or Inlet Complete 23761/23771). The 23830-1000 version can be used by boot wearers and clog wearers via a bypass.

### Version

- 1-2 helically bristled sole brushes (number depends on variant) and 3 vertically arranged shaft cleaning brushes
- 2-phase cleaning, water/chemicals separate
- Rinsing with clear water after addition of detergent
- Safe standing due to non-slip surfaces, step guide, railing and steps
- Easy cleaning through removable brushes (without tools)
- Material: Stainless steel 1.4301