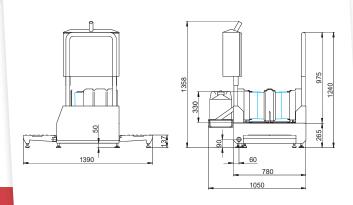

## Technical data

| Туре              | 23830                   |
|-------------------|-------------------------|
| Power supply      | 400 V, 3/N/PE           |
| Main frequency    | 50 - 60 Hz              |
| Power consumption | 1.0 - 1.25 Kw           |
| Control voltage   | 24V DC                  |
| Protection class  | IP65                    |
| Water supply      | R 1/2" i (T max = 43°C) |
| Drain             | R 1 1/2" a / HT-DN50    |
|                   |                         |