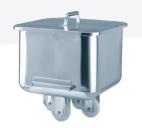

Trolley - 300 I

Trolley - 200 I - with lid

### **Options**

- Wheels in individual color
- Perforated walls and floors
- Pipe nozzle
- Plastic lid made of polyethylene
- Stainless steel lid with handle
- Special designs on request

DIN 9797 standard