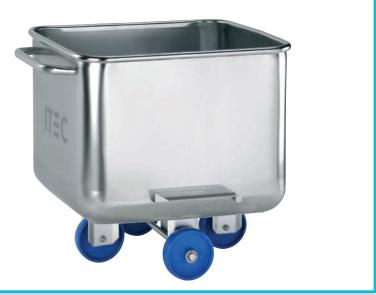

## **Trolley type 2410**

Trolley type 2410 - 200

### **Application**

Food can be easily and hygienically transported in the robust and stable 200/300 I standard trolley type 2410.

#### Version

- Strong finish made of 2 mm stainless steel sheets, material No. 1.4301
- Extremely stable and hygienic due to the all-round, fully welded bead edge. The corners of the bead edge are lined with 14 mm solid material
- Deep-drawn trolley base reinforced to a total of 5.0 mm
- Electrolytically polished hygiene surface
- Easy to move with continuous central axis and robust wheels made of high-quality polyamide