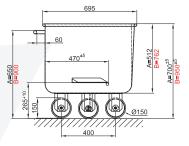

*

### **Application**

Food can be easily and hygienically transported in the robust and stable 200/300 I standard trolley type 2410.

#### Version

- Strong finish made of 2 mm stainless steel sheets, material No. 1.4301
- Extremely stable and hygienic due to the all-round, fully welded bead edge. The corners of the bead edge are lined with 14 mm solid material
- Deep-drawn trolley base reinforced to a total of 5.0 mm
- Electrolytically polished hygiene surface
- Easy to move with continuous central axis and robust wheels made of high-quality polyamide



Trolley - 300 I



Trolley - 200 I - with lid

### **Options**

- Wheels in individual color
- Perforated walls and floors
- Pipe nozzle
- Plastic lid made of polyethylene
- Stainless steel lid with handle
- Special designs on request





DIN 9797 standard





A = 200 L - 40 kg +/-200g B = 300 L - 50 kg +/-200g

#### Contact

CN: shanghai@frontmatec.com Phone: +86 215 859 4850

Phone: +1 816 891 2440