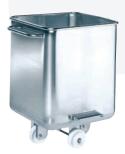

# **FRONTMATEC**

## **Trolley type 2410**



Trolley type 2410 - 200

# **Efficient working and transporting**

### **Application**

Food can be easily and hygienically transported in the robust and stable 200/300 I standard trolley type 2410.

#### Version

- Strong finish made of 2 mm stainless steel sheets, material No. 1.4301
- Extremely stable and hygienic due to the all-round, fully welded bead edge. The corners of the bead edge are lined with 14 mm solid material
- Deep-drawn trolley base reinforced to a total of 5.0 mm
- Electrolytically polished hygiene surface
- Easy to move with continuous central axis and robust wheels made of high-quality polyamide



Trolley - 300 I



Trolley - 200 I - with lid

### **Options**

- Wheels in individual color
- Perforated walls and floors
- Pipe nozzle
- Plastic lid made of polyethylene
- Stainless steel lid with handle
- Special designs on request





DIN 9797 standard





A = 200 L - 40 kg +/-200g B = 300 L - 50 kg +/-200g

#### Contact

CN: shanghai@frontmatec.com Phone: +86 215 859 4850

Phone: +1 816 891 2440