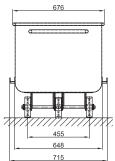

#### Version

- Strong finish made of 2 mm stainless steel sheets, material No. 1.4301
- Extremely stable and hygienic due to the all-round, fully welded bead edge. The corners of the bead edge are lined with 14 mm solid material
- Deep-drawn trolley base reinforced to a total of 5.0 mm
- Electrolytically polished hygiene surface
- Easy to move with continuous central axis and robust wheels made of high-quality polyamide

A = 200 L - 40 kg +/-200g B = 300 L - 50 kg +/-200g