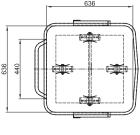

### **Options**

- Wheels in individual color
- Perforated walls and floors
- Pipe nozzle
- Plastic lid made of polyethylene
- Stainless steel lid with handle
- Special designs on request

DIN 9797 standard