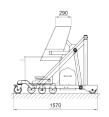

## Technical data

| Power supply      | 3x400V, further options |
|-------------------|-------------------------|
| Power consumption | 1.5 kW                  |
| Main frequency    | 50 Hz, further options  |
| Tipping height    | Up to 1,700 mm          |
| Tipping angle     | 120°                    |
| Lifting weight    | Max. 350 kg             |
| Lifting speed     | 0.2 m/s                 |
| Unloaded weight   | From 200 kg net         |
| Protection class  | IP 65/54                |