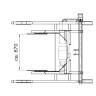

## Technical data

| Power supply      | 3x400V, further options |
|-------------------|-------------------------|
| Power consumption | 1.5 kW                  |
| Main frequency    | 50 Hz, further options  |
| Tipping height    | Up to 1,700 mm          |
| Tipping angle     | 120°                    |
| Lifting weight    | Max. 350 kg             |
| Lifting speed     | 0.2 m/s                 |
| Unloaded weight   | From 200 kg net         |
| Protection class  | IP 65/54                |