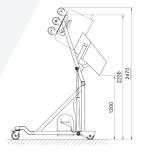

## Technical data

| Power supply      | 3x400V, further options |
|-------------------|-------------------------|
| Power consumption | 1.5 kW                  |
| Main frequency    | 50 Hz, further options  |
| Tipping height    | Up to 1,700 mm          |
| Tipping angle     | 120°                    |
| Lifting weight    | Max. 350 kg             |
| Lifting speed     | 0.2 m/s                 |
| Unloaded weight   | From 200 kg net         |
| Protection class  | IP 65/54                |