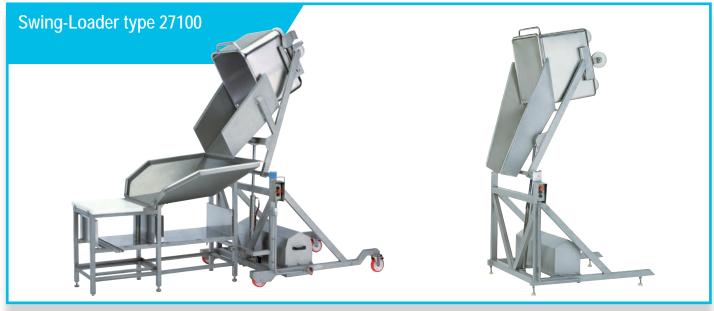

# **FRONTMATEC**

Swing-Loader type 27100 with table

Swing-Loader type 27100

# **Ergonomic lifting and tipping**

# **Application**

The Swing-Loader type 27100 offers targeted ergonomic and safe handling of 200 I and 300 I standard trolleys or special charging trays. It is an indispensable aid for lifting and controlled emptying of containers while ensuring high hygiene standards.

#### Version

- Made entirely of stainless steel, material no. 1.4301
- Hygienic surface blasted by glass beads
- The drive of the system is electro-hydraulic and is done in controlled manner, i.e. a step-by-step discharging of the trays is possible
- Integrated hydraulic station and electric control
- CE-compliant and ready for connection